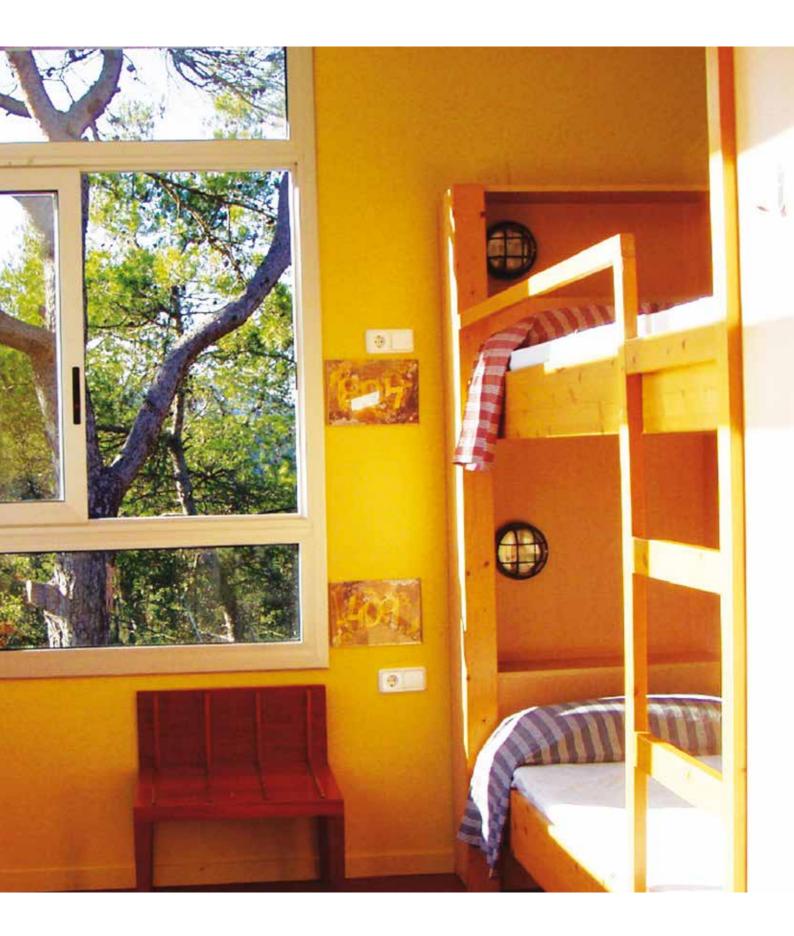

#### **Accommodation**

All the rooms face the Park and are sunny: 10, 6 and 4 beds. The large rooms have ten beds separated by a wooden partition, in spacious 2 and 4 bed modules to give you more privacy.

#### Types of room:

- Quadruple en suite.
- Quadruple outdoor bathroom.
- Mixed room 10 beds bathroom ext.
- Mixed room 10 beds in suite.
- Female room 10 beds in suite.
- Mixed room 14 beds in suite.

#### **Accommodation**

Each individual module consists of:

- A bed with mattress protector and pillow
- Rear shelving
- Light fixture
- Individual electrical connection
- A generous locker with a security key that works with a coin