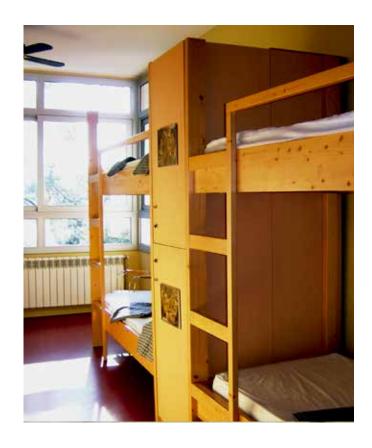

#### **Accommodation**

All the rooms face the Park and are sunny: 10, 6 and 4 beds. The large rooms have ten beds separated by a wooden partition, in spacious 2 and 4 bed modules to give you more privacy.

#### Types of room:

- Quadruple en suite.
- Quadruple outdoor bathroom.
- Mixed room 10 beds bathroom ext.
- Mixed room 10 beds in suite.
- Female room 10 beds in suite.
- Mixed room 14 beds in suite.

#### **Accommodation**

Each individual module consists of:

- A bed with mattress protector and pillow
- Rear shelving
- Light fixture
- Individual electrical connection
- A generous locker with a security key that works with a coin