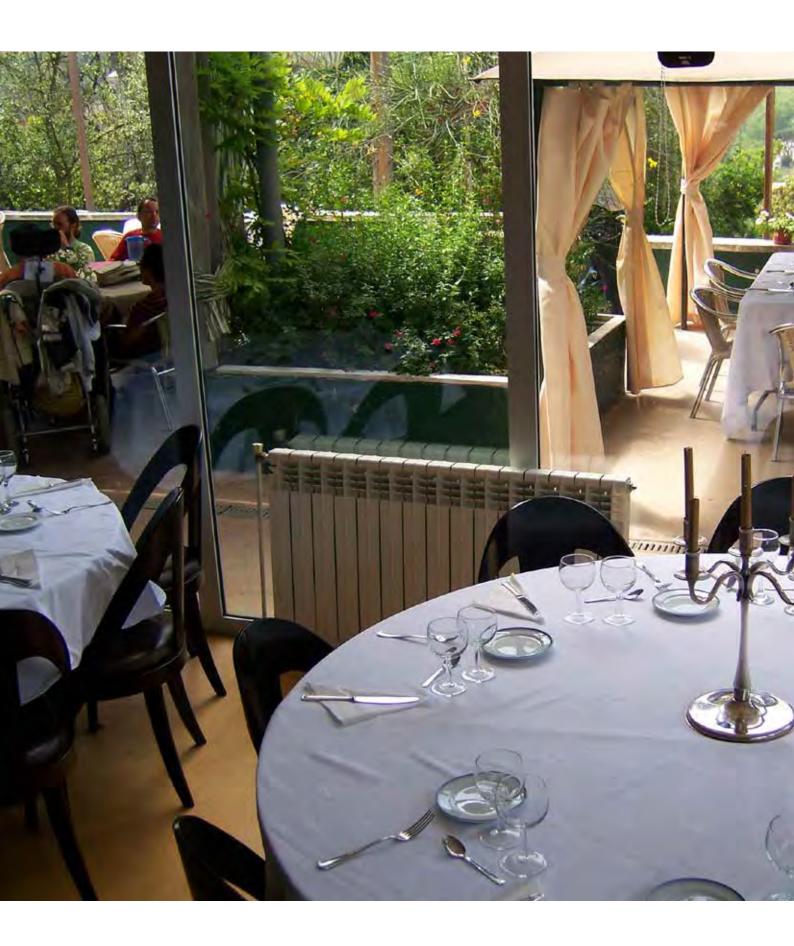

## Restaurant Services

The restaurant has a wide range of its own cuisine.

That is why we offer half board or full board in a self-service regime with traditional cuisine; You can also opt for a picnic to go. We can offer special food services: vegetarian, celiac ... From Monday to Friday we serve a menu of the day with three dishes to choose from: first, second and dessert, also includes appetizer, mineral water, wine and coffee.

On weekends and holidays, we have a menu with eight dishes to choose from: first, second and dessert, also includes appetizer, mineral water, wine and coffee.

Children's menu.

We have a select offer for banquets, celebrations or work lunches. For 24 hours you will find a cafeteria service with pizzas and lasagna.