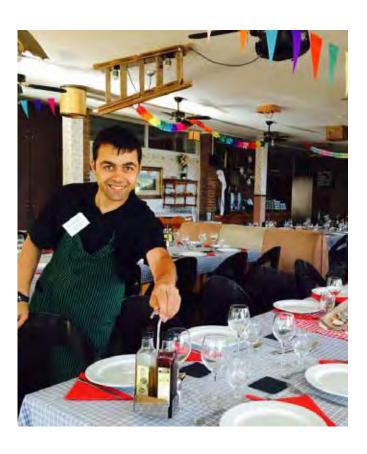

## Restaurant Services

The restaurant has a wide range of its own cuisine.

That is why we offer half board or full board in a self-service regime with traditional cuisine; You can also opt for a picnic to go. We can offer special food services: vegetarian, celiac ... From Monday to Friday we serve a menu of the day with three dishes to choose from: first, second and dessert, also includes appetizer, mineral water, wine and coffee.

On weekends and holidays, we have a menu with eight dishes to choose from: first, second and dessert, also includes appetizer, mineral water, wine and coffee.

Children's menu.

We have a select offer for banquets, celebrations or work lunches. For 24 hours you will find a cafeteria service with pizzas and lasagna.

### Hosted Services

The INOUT Hostel with its team of people with disabilities is organized into departments: reception, restaurant, activities, cleaning and gardening, and maintenance to give the best service to the client, within a maximum respect for the Environment.