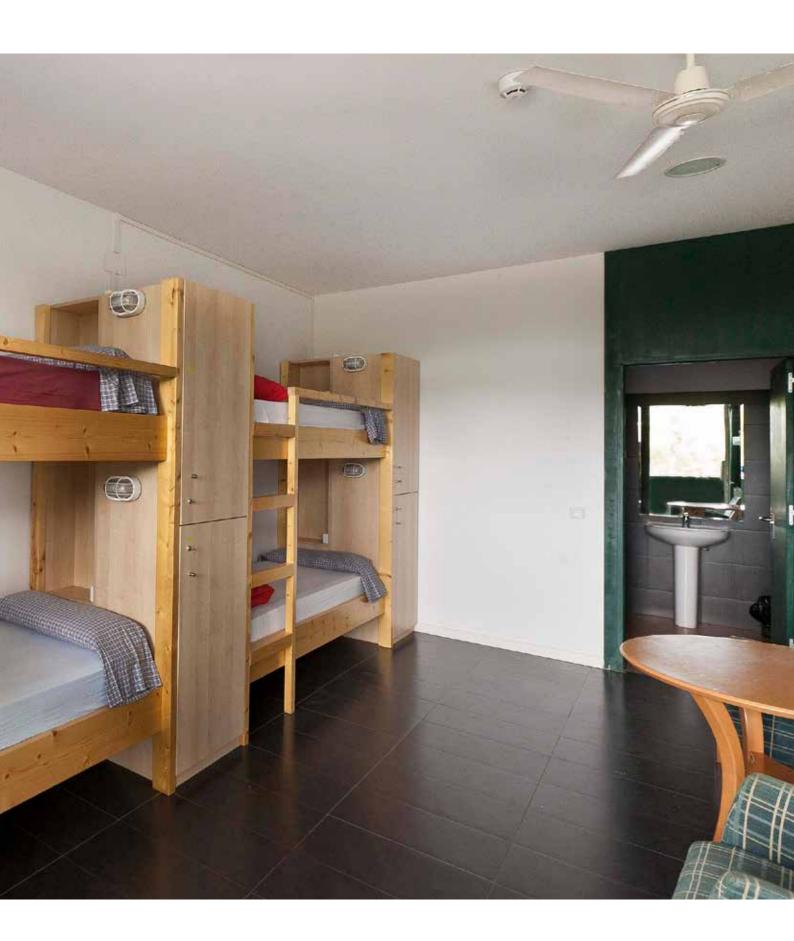

#### **Accommodation**

All the rooms face the Park and are sunny: 10, 6 and 4 beds. The large rooms have ten beds separated by a wooden partition, in spacious 2 and 4 bed modules to give you more privacy.

#### Types of room:

- Quadruple en suite.
- Quadruple outdoor bathroom.
- Mixed room 10 beds bathroom ext.
- Mixed room 10 beds in suite.
- Female room 10 beds in suite.
- Mixed room 14 beds in suite.

#### **Accommodation**

Each individual module consists of:

- A bed with mattress protector and pillow
- Rear shelving
- Light fixture
- Individual electrical connection
- A generous locker with a security key that works with a coin