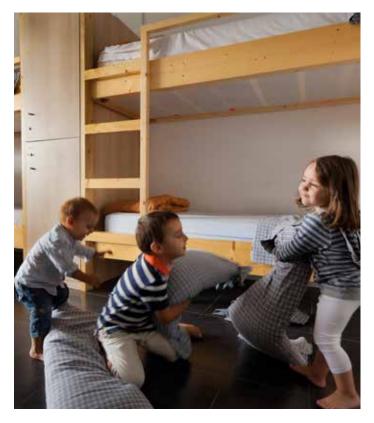

#### **Accommodation**

All the rooms face the Park and are sunny: 10, 6 and 4 beds. The large rooms have ten beds separated by a wooden partition, in spacious 2 and 4 bed modules to give you more privacy.

#### Types of room:

- Quadruple en suite.
- Quadruple outdoor bathroom.
- Mixed room 10 beds bathroom ext.
- Mixed room 10 beds in suite.
- Female room 10 beds in suite.
- Mixed room 14 beds in suite.

#### **Accommodation**

Each individual module consists of:

- A bed with mattress protector and pillow
- Rear shelving
- Light fixture
- Individual electrical connection
- A generous locker with a security key that works with a coin