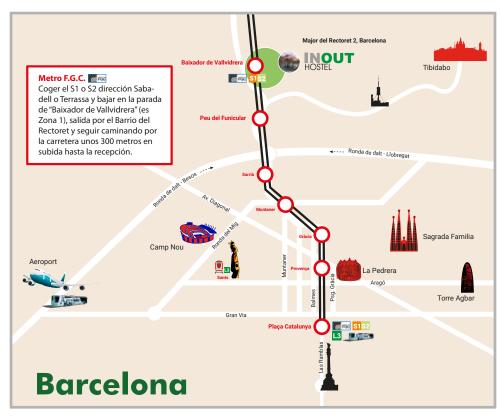

d in Barcelona, in its privileged natural park with a railway station (Zone 1) 300 meters up to the reception. It offers more than 250 beds in the regime of shared rooms of four, six, ten and fourteen people.

Share some objectives with the main companies in the tourism sector: offer the best customer service and generate a sufficient level of resources to obtain benefits, obtaining customer satisfaction scores above 80%.

INOUT HOSTEL is the first hospitality service in Europe where 90% of its staff is trained for workers with disabilities, mostly intellectual.

#### ICÀRIA INICIATIVES SOCIALS, S.A.L.

Fundació Privada Icària Iniciatives Socials



Escuela Taiga

Centro Ocupacional Bogatell



Centros Especiales de Trabajo:



Icària Gràfiques

**INOUT** Hostel





#### Where we are?









#### **Accommodation**

All the rooms face the Park and are sunny: 10, 6 and 4 beds. The large rooms have ten beds separated by a wooden partition, in spacious 2 and 4 bed modules to give you more privacy.

#### Types of room:

- Quadruple en suite.
- Quadruple outdoor bathroom.
- Mixed room 10 beds bathroom ext.
- Mixed room 10 beds in suite.
- Female room 10 beds in suite.
- Mixed room 14 beds in suite.







#### **Accommodation**

Each individual module consists of:

- A bed with mattress protector and pillow
- Rear shelving
- Light fixture
- Individual electrical connection
- A generous locker with a security key that works with a coin

For maximum cleanliness and comfort of the guests we clean all the rooms and toilets daily.

Sheets and towels are rented.

We have 107 of our