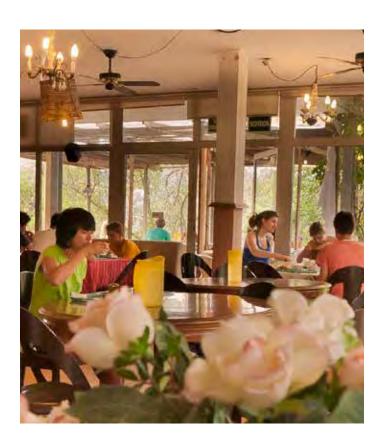

## Restaurant Services

The restaurant has a wide range of its own cuisine.

That is why we offer half board or full board in a self-service regime with traditional cuisine; You can also opt for a picnic to go. We can offer special food services: vegetarian, celiac ... From Monday to Friday we serve a menu of the day with three dishes to choose from: first, second and dessert, also includes appetizer, mineral water, wine and coffee.

On weekends and holidays, we have a menu with eight dishes to choose from: first, second and dessert, also includes appetizer, mineral water, wine and coffee.

Children's menu.

We have a select offer for banquets, celebrations or work lunches. For 24 hours you will find a cafeteria service with pizzas and lasagna.