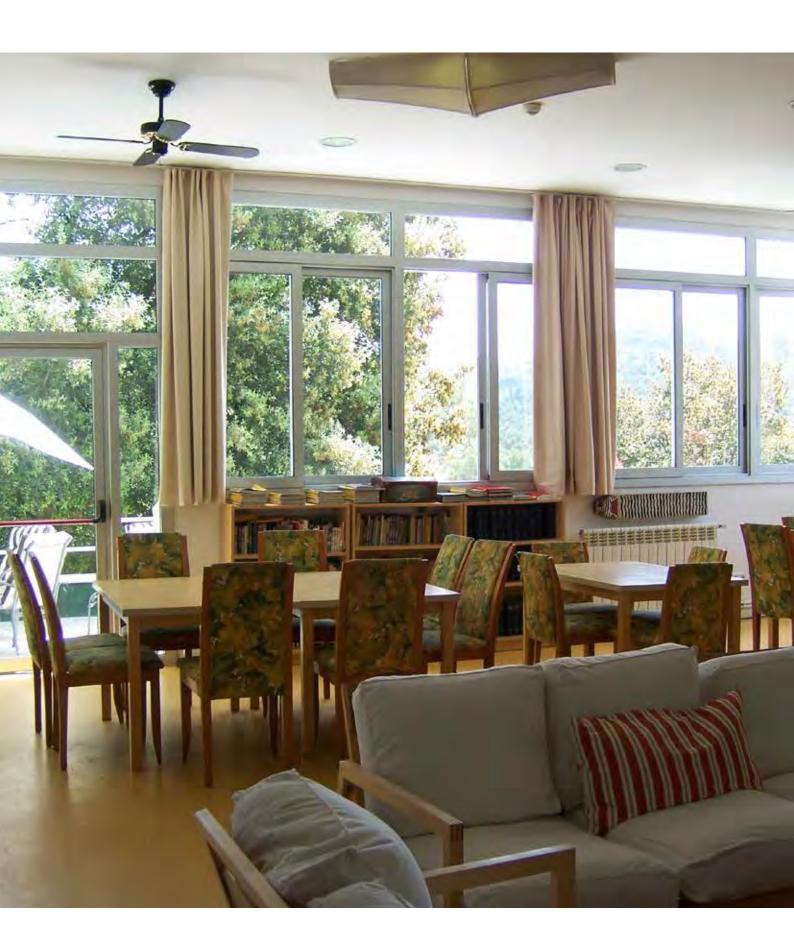

# Facilities for use gratuitous

- 24 hours reception
- Bar & Meeting room
- Multi-purpose rooms
- Terraces
- Car parking
- Coach parking up to 12.5 m.
- Bicycle parking
- Computers and wifi
- Service of consignment
- Picnic zone
- Children's playground
- Sports court
- Pool and solarium

## **Facilities**

- 24 hour bar
- Restaurant with daily menus and weekend
- Area of washer, dryer and iron
- Rooms of different types

INOUT
HOSTEL is
a Special
Work
Center

We do hotel and catering

We opened on April 26, 2004