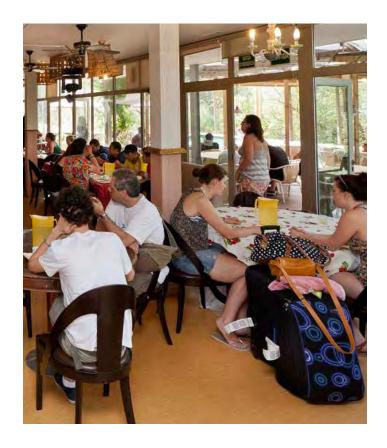

## Restaurant Services

The restaurant has a wide range of its own cuisine.

That is why we offer half board or full board in a self-service regime with traditional cuisine; You can also opt for a picnic to go. We can offer special food services: vegetarian, celiac ... From Monday to Friday we serve a menu of the day with three dishes to choose from: first, second and dessert, also includes appetizer, mineral water, wine and coffee.

On weekends and holidays, we have a menu with eight dishes to choose from: first, second and dessert, also includes appetizer, mineral water, wine and coffee.

Children's menu.

We have a select offer for banquets, celebrations or work lunches. For 24 hours you will find a cafeteria service with pizzas and lasagna.