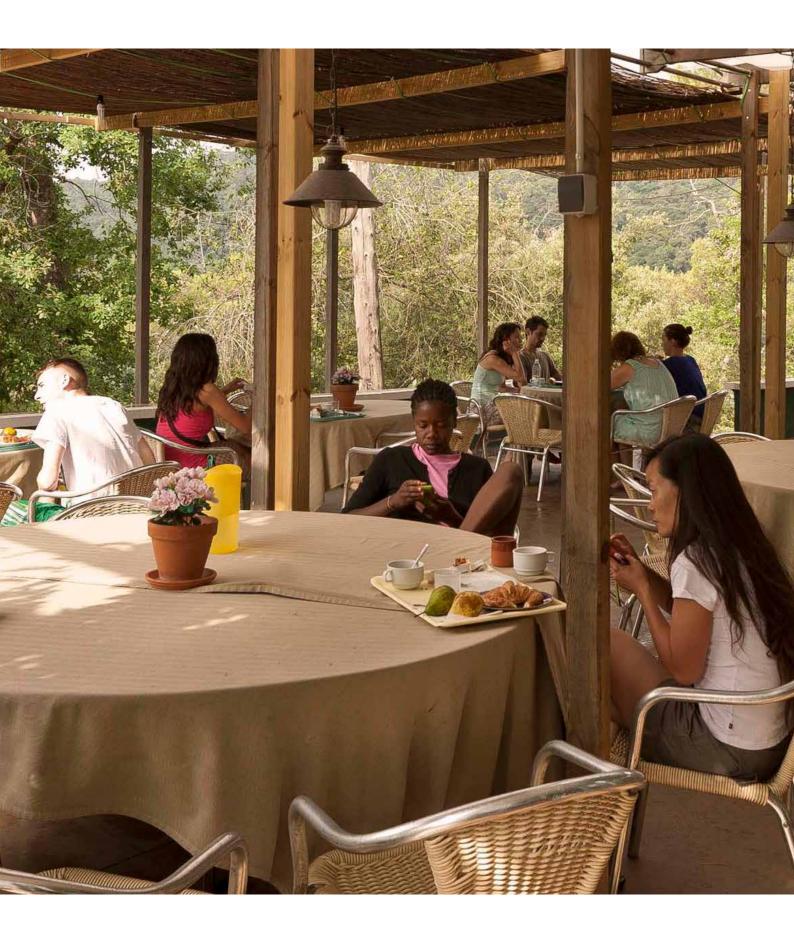

## Restaurant Services

The restaurant has a wide range of its own cuisine.

That is why we offer half board or full board in a self-service regime with traditional cuisine; You can also opt for a picnic to go. We can offer special food services: vegetarian, celiac ... From Monday to Friday we serve a menu of the day with three dishes to choose from: first, second and dessert, also includes appetizer, mineral water, wine and coffee.

On weekends and holidays, we have a menu with eight dishes to choose from: first, second and dessert, also includes appetizer, mineral water, wine and coffee.

Children's menu.

We have a select offer for banquets, celebrations or work lunches. For 24 hours you will find a cafeteria service with pizzas and lasagna.