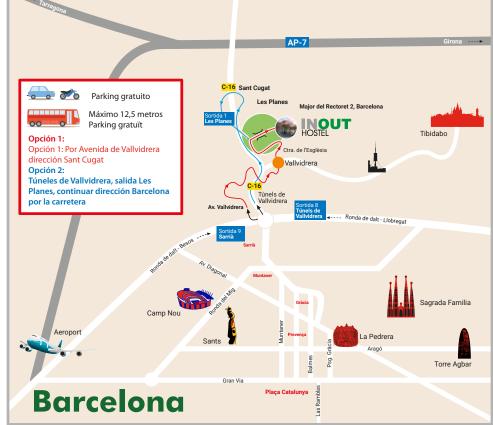

# Facilities for use gratuitous

- 24 hours reception
- Bar & Meeting room
- Multi-purpose rooms
- Terraces
- Car parking
- Coach parking up to 12.5 m.
- Bicycle parking
- Computers and wifi
- Service of consignment
- Picnic zone
- Children's playground
- Sports court
- Pool and solarium