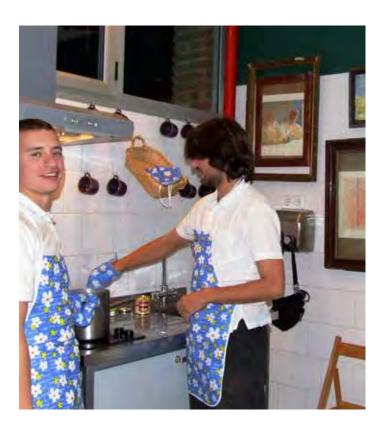

## Restaurant Services

The restaurant has a wide range of its own cuisine.

That is why we offer half board or full board in a self-service regime with traditional cuisine; You can also opt for a picnic to go. We can offer special food services: vegetarian, celiac ... From Monday to Friday we serve a menu of the day with three dishes to choose from: first, second and dessert, also includes appetizer, mineral water, wine and coffee.

On weekends and holidays, we have a menu with eight dishes to choose from: first, second and dessert, also includes appetizer, mineral water, wine and coffee.

Children's menu.

We have a select offer for banquets, celebrations or work lunches. For 24 hours you will find a cafeteria service with pizzas and lasagna.

### Hosted Services

The INOUT Hostel with its team of people with disabilities is organized into departments: reception, restaurant, activities, cleaning and gardening, and maintenance to give the best service to the client, within a maximum respect for the Environment.